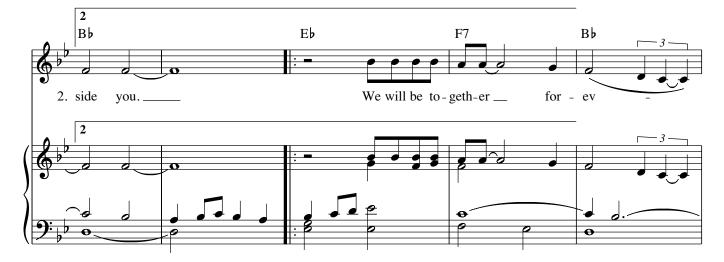

## Wherever You Go

## WHEREVER YOU GO

Text: Based on Ruth 1:16, 17; Weston Priory, Gregory Norbet, OSB, b. 1940. Music: Weston Priory, Gregory Norbet, OSB; keyboard acc. by Mary David Callahan, OSB. Text and music © 1972, The Benedictine Foundation of the State of Vermont, Inc. All rights reserved. Used with permission.