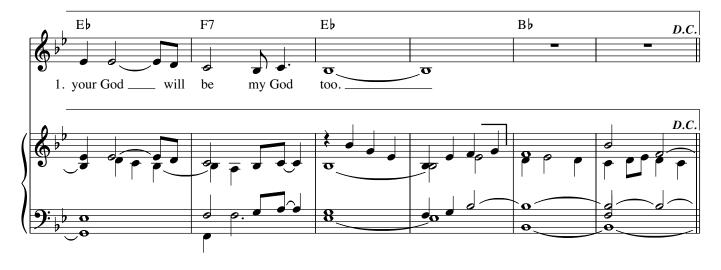

## Wherever You Go

## WHEREVER YOU GO

Text: Based on Ruth 1:16, 17; Weston Priory, Gregory Norbet, OSB, b. 1940. Music: Weston Priory, Gregory Norbet, OSB; keyboard acc. by Mary David Callahan, OSB. Text and music © 1972, The Benedictine Foundation of the State of Vermont, Inc. All rights reserved. Used with permission.