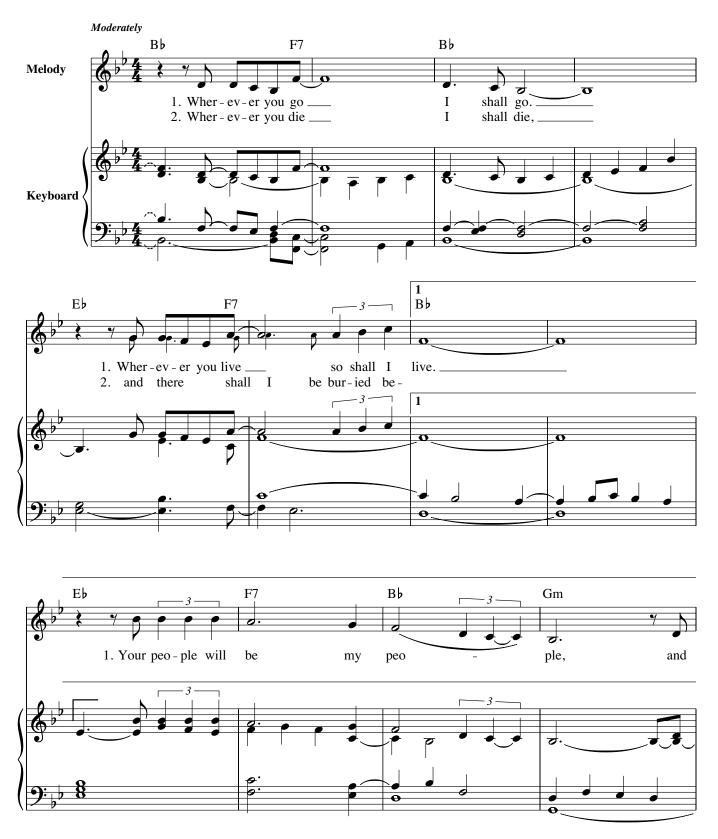

## Wherever You Go

## WHEREVER YOU GO

Text: Based on Ruth 1:16, 17; Weston Priory, Gregory Norbet, OSB, b. 1940. Music: Weston Priory, Gregory Norbet, OSB; keyboard acc. by Mary David Callahan, OSB. Text and music © 1972, The Benedictine Foundation of the State of Vermont, Inc. All rights reserved. Used with permission.